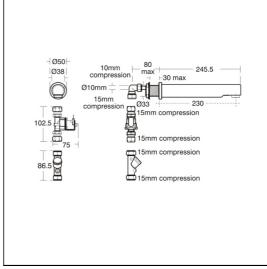

## **ILLUSTRATED PRODUCT DETAILS**

Weights Finishes
A4849 2.30 KG A4849

Materials

A4849 Chrome Plated Brass

Flow rates

**A4849** 3.7 Litres per minute @ 3

Chrome (AA)

bar pressure

#### **Special Notes**

Designed to be supplied with pre-mixed water.

Consideration should be given to safe hot water delivery and the use of an appropriate temperature reduction device, please see A5900AA (for use with 15mm pipework) or A5901AA (for use with 22mm pipework). The downward pointing sensor is set to work in the normal handwashing position. This helps to eliminate false triggering from high visibility clothing associated with forward facing sensors, we also do not recommend the use of chromium plated wastes. Automatically shuts off if sensor is obstructed for a maximum of 55 seconds. Mains powered transformer with option to use up to 5 link units per main unit or alternatively there are stand alone battery powered units available. Flow rate regulated at 3.7 litres per minute at 1 bar. Low pressure straightener available (B960860NU) which delivers 5 litres per minute at 0.1 bar.