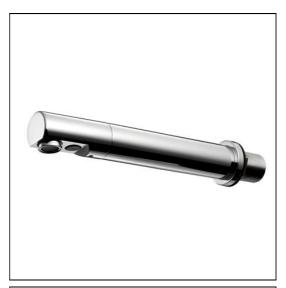

# Sensorflow 21 Compact Tubular 23cm Panel Spout Integral Sensor, Mains

## **ILLUSTRATED**

A4849

Sensorflow 21 compact 230mm panel mounted spout with integral sensor, 3.7 litre per minute aerated spray outlet, combined inline servicing valve and filter, mains