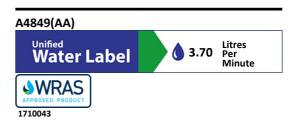

## **ILLUSTRATED PRODUCT DETAILS**

Weights Finishes
A4849 2.30 KG A4849

Materials

A4849 Chrome Plated Brass

Flow rates

**A4849** 3.7 Litres per minute @ 3

Chrome (AA)

bar pressure

## **ACCREDITATIONS**